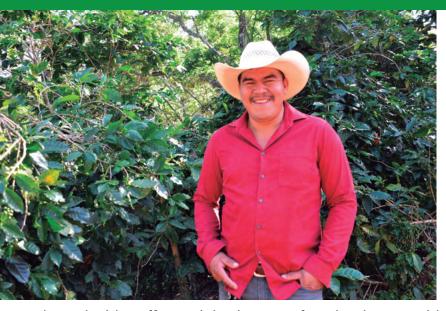

## TOLENTINO RAMÍREZ HERNÁNDEZ FARM EL PORTILLO AZACUALPA

## ABOUT THE PRODUCER

Tolentino is a twenty nine year-old producer that has been surrounded by coffee since his childhood. He has been working with it and also raising cattle since he was twelve years old, all after graduating from sixth grade of primary school. His father, Mariano de Jesús Ramírez, taught him everything about these activities.

At the age of twenty-four, Tolentino became independent after his father gave him 1.40 hectares of land already

planted with coffee as inheritance, after that he was able to acquire more land to expand his coffee farm little by little. Today, he has 7.7 hectares of land, which are divided in two farms -El Portillo Azacualpa has 3.5 hectares and a second farm named El Portillo Azacualpa 2 with 4.2 hectares, all planted with Catimoro and Parainema, and both managed organically; Tolentino also provides jobs for around 20 people of his community during the harvest season.