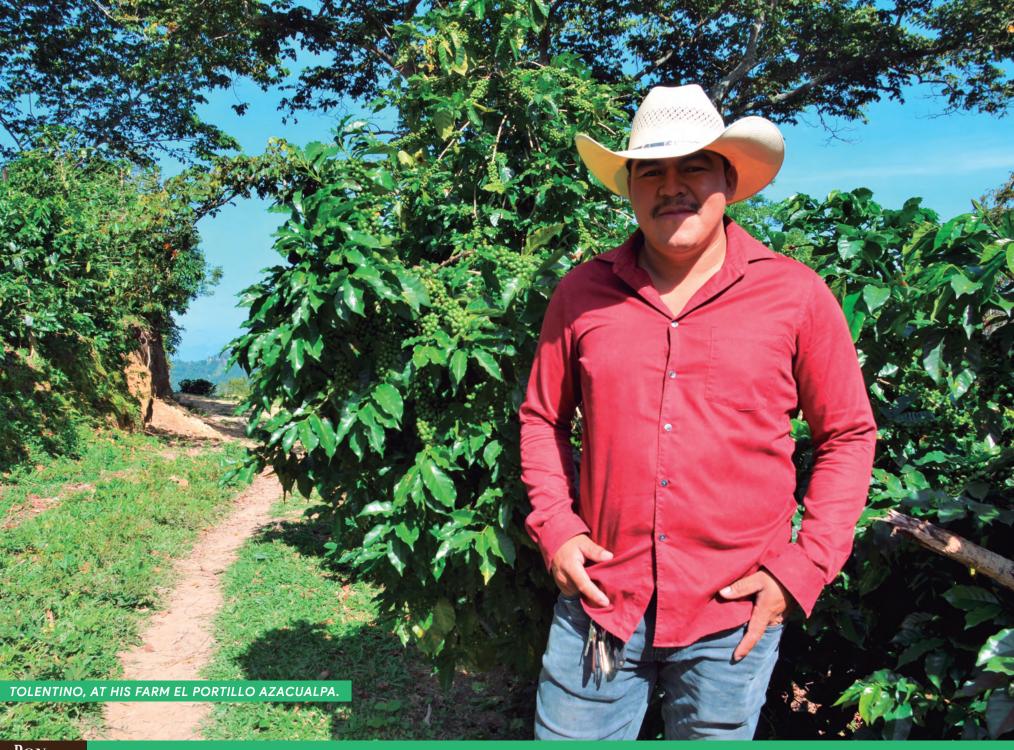

## TOLENTINO RAMÍREZ HERNÁNDEZ FARM EL PORTILLO AZACUALPA

## ABOUT THE PRODUCER

Tolentino is a twenty nine year-old producer that has been surrounded by coffee since his childhood. He has been working with it and also raising cattle since he was twelve years old, all after graduating from sixth grade of primary school. His father, Mariano de Jesús Ramírez, taught him everything about these activities.

At the age of twenty-four, Tolentino became independent after his father gave him 1.40 hectares of land already

planted with coffee as inheritance, after that he was able to acquire more land to expand his coffee farm little by little. Today, he has 7.7 hectares of land, which are divided in two farms -El Portillo Azacualpa has 3.5 hectares and a second farm named El Portillo Azacualpa 2 with 4.2 hectares, all planted with Catimoro and Parainema, and both managed organically; Tolentino also provides jobs for around 20 people of his community during the harvest season.