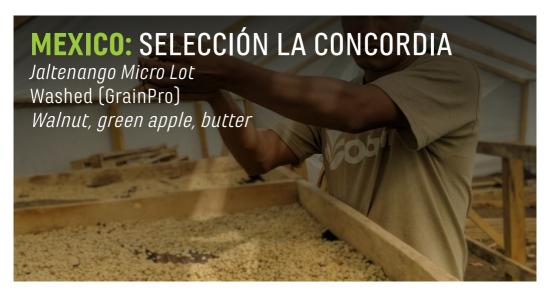

## S E L E C C I Ó N LA CONCORDIA

## JALTENANGO MICRO LOT

**Producer:** Various smallholders

**Growing area:** 733 ha

Number of Farms: 329

Region: Jaltenango, Chiapas, Mexico

Processing: Washed

Growing Altitude: 1,320 - 1,800 masl

Varietals: Typica, Bourbon, Caturra, Garnica,

Mundo Novo, Marsellesa

Harvest: December - March

Jaltenango is a municipality located in the Socioeconomic Region La Fraylescana, in the middle of 2 natural biospheres areas named La Sepultura and El Triunfo, home of native fauna such as parakeets, chupaflor, jilguerillo, wild pigs, jaguars and deers.

## THE CUP

Body

Acidity

**SCA Score** 

Flavour: Bright acidity, full body, with a pleasant aftertaste and notes of chocolate, walnut, green apple and hutter