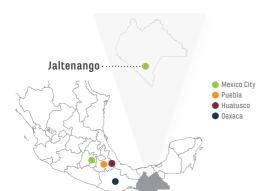

## JALTENANGO MICRO LOT

**Producer:** Various smallholders

**Growing area:** 733 ha

Number of Farms: 329

Region: Jaltenango, Chiapas, Mexico

Processing: Washed

Growing Altitude: 1,320 - 1,800 masl

Varietals: Typica, Bourbon, Caturra, Garnica,

Mundo Novo, Marsellesa

Harvest: December - March

Jaltenango is a municipality located in the Socioeconomic Region La Fraylescana, in the middle of 2 natural biospheres areas named La Sepultura and El Triunfo, home of native fauna such as parakeets, chupaflor, jilguerillo, wild pigs, jaguars and deers.